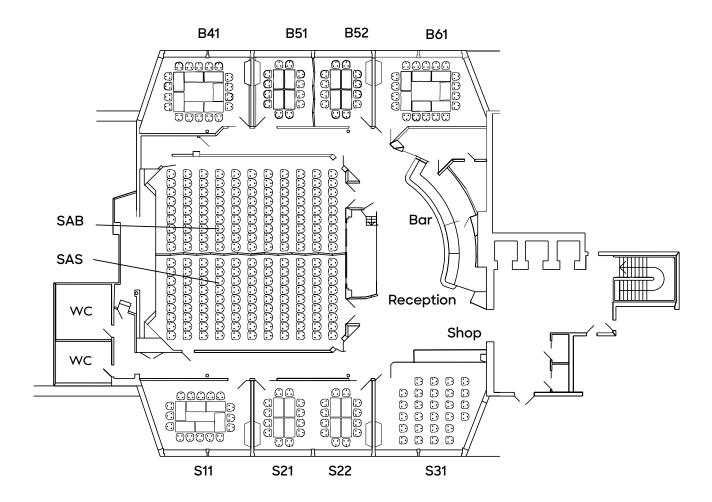

### Gabriella

|           |                       |          | Doom Width             |               |
|-----------|-----------------------|----------|------------------------|---------------|
|           |                       | Seating  | Room Width,<br>Doorway | Room Length,  |
| Code      | Furnishing            | capacity | to window              | Front to back |
| S31       | Classroom             | 32       | 470 cm                 | 600 cm        |
|           | U Table               | 18       |                        |               |
|           | Theatre seating       | 38       |                        |               |
|           | Boardroom             | 16       |                        |               |
| B41       | Classroom             | 22       | 465 cm                 | 590 cm        |
|           | U Table               | 16       |                        |               |
|           | Theatre seating       | 28       |                        |               |
|           | Boardroom             | 14       |                        |               |
| B51       | U Table               | 10       | 465 cm                 | 390 cm        |
|           | Boardroom             | 10       |                        |               |
| B52       | U Table               | 10       | 465 cm                 | 390 cm        |
|           | Boardroom             | 10       |                        |               |
| B51+B52   | Classroom             | 24       | 465 cm                 | 790 cm        |
|           | U Table               | 20       |                        |               |
|           | Theatre seating       | 36       |                        |               |
|           | Boardroom             | 16       |                        |               |
| B61       | Classroom             | 24       | 470 cm                 | 525 cm        |
|           | U Table               | 16       |                        |               |
|           | Theatre seating       | 32       |                        |               |
|           | Boardroom             | 14       |                        |               |
| SAS/SAB   | Theatre seating (set) | 90       | 640 cm                 | 1280 cm       |
| SAB/SAB   | Classroom             | 60       | 640 cm                 | 1280 cm       |
| SAS + SAB | Theatre seating (set) | 180      | 1280 cm                | 1280 cm       |
| SAS + SAB | Classroom             | 120      | 1280 cm                | 1280 cm       |
| S11       | Classroom             | 22       | 465 cm                 | 570 cm        |
|           | U Table               | 16       |                        |               |
|           | Theatre seating       | 14       |                        |               |
|           | Boardroom             | 28       |                        |               |
| S21       | U Table               | 10       | 465 cm                 | 390 cm        |
|           | Boardroom             | 10       |                        |               |
| S22       | U Table               | 10       | 465 cm                 | 390 cm        |
|           | Boardroom             | 10       |                        |               |
| S21+S22   | Classroom             | 24       | 465 cm                 | 790 cm        |
|           | U Table               | 20       |                        |               |
|           | Theatre seating       | 36       |                        |               |
|           | Boardroom             | 16       |                        |               |
|           |                       |          |                        |               |

### **Deck 10 Conference Deck**