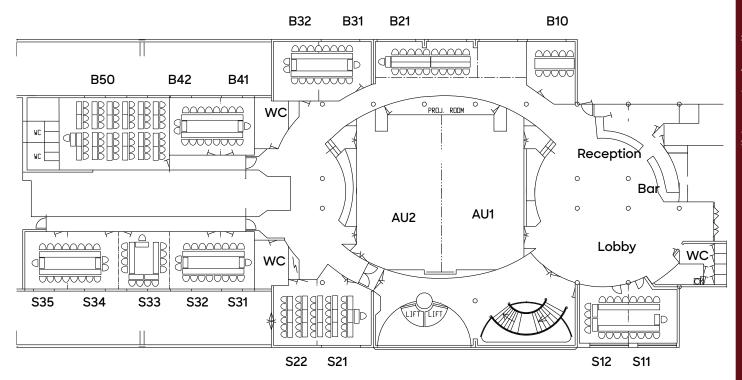

## Viking Cinderella

| Code | Furnishing                       | Seating<br>capacity | Room Width,<br>Doorway to window | Room Length,<br>Front to back |
|------|----------------------------------|---------------------|----------------------------------|-------------------------------|
| B10  | Boardroom                        | 10                  | 510 cm                           | 410 cm                        |
| B21  | Boardroom                        | 17                  | 280 cm                           | 960 cm                        |
| B31  | Classroom                        | 15                  | 420 cm                           | 490 cm                        |
|      | U Table                          | 13                  |                                  |                               |
| B32  | Classroom                        | 13                  | 540 cm                           | 430 cm                        |
|      | U Table                          | 12                  |                                  |                               |
| B41  | Boardroom                        | 8                   | 490 cm                           | 320 cm                        |
| B42  | Classroom                        | 12                  | 490 cm                           | 450 cm                        |
|      | U Table                          | 12                  |                                  |                               |
| B50  | Classroom                        | 49                  | 635 cm                           | 1020 cm                       |
| S11  | Classroom                        | 13                  | 580 cm                           | 450 cm                        |
|      | U Table                          | 12                  |                                  |                               |
| S12  | Boardroom                        | 8                   | 520 cm                           | 460 cm                        |
| S21  | Classroom                        | 13                  | 540 cm                           | 480 cm                        |
|      | U Table                          | 21                  |                                  |                               |
| S22  | Classroom                        | 13                  | 540 cm                           | 420 cm                        |
|      | U Table                          | 12                  |                                  |                               |
| S31  | Boardroom                        | 8                   | 490 cm                           | 300 cm                        |
| S32  | Classroom                        | 13                  | 490 cm                           | 480 cm                        |
|      | U Table                          | 12                  |                                  |                               |
| S33  | Classroom                        | 13                  | 490 cm                           | 420 cm                        |
|      | U Table                          | 13                  |                                  |                               |
| S34  | Classroom                        | 13                  | 490 cm                           | 480 cm                        |
|      | U Table                          | 12                  |                                  |                               |
| S35  | Boardroom                        | 8                   | 490 cm                           | 360 cm                        |
| AU1  | Auditorium<br>(Chairs are fixed) | 106                 | 820 cm                           | 1420 cm                       |
| AU2  | Auditorium<br>(Chairs are fixed) | 104                 | 820 cm                           | 1420 cm                       |

| Combinations |           |    |         |        |  |  |
|--------------|-----------|----|---------|--------|--|--|
| B31+B32      | Classroom | 27 | 540 cm  | 930 cm |  |  |
|              | U Table   | 19 |         |        |  |  |
| B41+B42      | Classroom | 25 | 490 cm  | 790 cm |  |  |
|              | U Table   | 19 |         |        |  |  |
| S11 + S12    | Classroom | 31 | 550 cm  | 930 cm |  |  |
|              | U Table   | 21 |         |        |  |  |
| S21 + S22    | Classroom | 31 | 540 cm  | 910 cm |  |  |
|              | U Table   | 21 |         |        |  |  |
| S31 + S32    | Classroom | 27 | 770 cm  | 780 cm |  |  |
|              | U Table   | 19 |         |        |  |  |
| S31 + S32    | Classroom | 39 | 1185 cm | 490 cm |  |  |
| + S33        | U Table   | 27 |         |        |  |  |
| S34 + S35    | Classroom | 27 | 830 cm  | 900 cm |  |  |
|              | U Table   | 19 | 490 cm  | 480 cm |  |  |

### Deck 9 Conference Deck