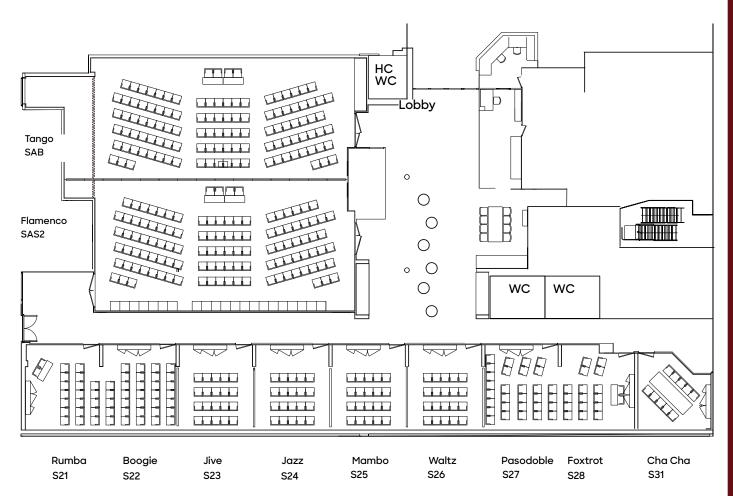

# Viking Grace

#### Däck 9 Conference deck

|      | Room lengt   | D                 | Seating  | Franciski a |                              | 0.1.               |
|------|--------------|-------------------|----------|-------------|------------------------------|--------------------|
|      | front to ba  | Room size         | capacity | Furnishing  |                              | Code               |
| 7 m  | 5.2 x 4.7 m  | 26 m²             | 14       | U Table     | Rumba                        | S21                |
|      |              |                   | 14       | Classroom   |                              |                    |
| 7 m  | 5.2 x 4.7 m  | 25 m²             | 14       | U Table     | Boogie                       | S22                |
|      |              |                   | 14       | Classroom   |                              |                    |
|      |              |                   | 12       | Boardroom   |                              |                    |
| 7 m  | 5.2 x 4.7 m  | 25 m <sup>2</sup> | 14       | U Table     | Jive                         | S23                |
|      |              |                   | 14       | Classroom   |                              |                    |
|      |              |                   | 12       | Boardroom   |                              |                    |
| 7 m  | 5.2 x 4.7 m  | 25 m²             | 14       | U Table     | Jazz                         | S24                |
|      |              |                   | 14       | Classroom   |                              |                    |
|      |              |                   | 12       | Boardroom   |                              |                    |
| 3 m  | 5.2 x 4.8 m  | 25 m²             | 14       | U Table     | Mambo                        | S25                |
|      |              |                   | 14       | Classroom   |                              |                    |
|      |              |                   | 12       | Boardroom   | ,                            |                    |
| 7 m  | 5.2 x 4.7 m  | 25 m²             | 14       | U Table     | Walz                         | S26                |
|      |              | -                 | 14       | Classroom   |                              |                    |
|      |              |                   | 12       | Boardroom   |                              |                    |
| 7 m  | 5.2 x 4.7 m  | 25 m²             | 14       | U Table     | Pasodoble                    | S27                |
|      |              |                   | 14       | Classroom   |                              |                    |
|      | ,            |                   | 12       | Boardroom   |                              |                    |
| 7 m  | 5.2 x 4.7 m  | 25 m²             | 14       | U Table     | Foxtrot                      | S28                |
|      |              |                   | 14       | Classroom   |                              |                    |
| 5 m  | 4.8 x 4.5 m  | 23 m²             | 10       | Boardroom   | Cha cha                      | S31                |
| .2 m | 8.2 x 18.2 m | -                 | 116      |             |                              |                    |
|      | 7.5 x 16.3 m |                   |          |             |                              |                    |
| .2   | 8.2 x 18.2   | 23 m²             | 10       |             | Cha cha<br>Tango<br>Flamenco | S31<br>SAB<br>SAS2 |

| Combinations   |                                |     |              |  |  |  |  |
|----------------|--------------------------------|-----|--------------|--|--|--|--|
| S21+S22        |                                | 30  |              |  |  |  |  |
| S27+S28        |                                | 30  |              |  |  |  |  |
| SAB +SAS2      | Main auditorium                | 230 |              |  |  |  |  |
| S21 + S22 + S2 | 3 + S24 + S25 + S26 + S27 + S2 | 8   | 37.6 x 4.7 m |  |  |  |  |