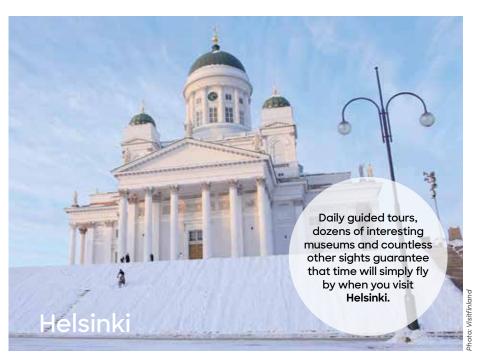

Sweden's capital
Stockholm
is a metropolis
where you can find
the charm of a small
town right around
the corner.

Country: Finland Inhabitants: 617,000

Languages: Finnish, Swedish

www.myhelsinki.fi/en

Country: Finland Inhabitants: 183,000