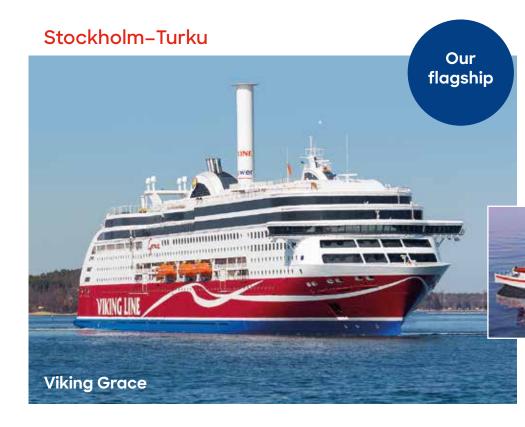

### The Viking Line fleet

Viking Grace is the world's first large passenger ship that uses liquefied natural gas (LNG) as fuel. With the help of LNG, the ship's nitrogen exhausts and particles are decreased by 85% and greenhouse gases by 15%. The sulphur exhaust level will be practically zero.

Since April 2018 Viking Grace is the first large passenger ship worldwide to be equipped with a rotor sail for the utilisation of wind power. This will cut fuel consumption by 300 t and reduce emissions by up to 900 t annually.

Our new energy-efficient vessel will be 218 metres in length and have a gross registered tonnage of about 63,000 tonnes.

Energy efficiency will be very important in planning and building the ship. Viking Line engages Scandinavian architects for the interior design.