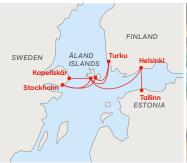

### Stockholm-Helsinki and Stockholm-Helsinki-Tallinn (summer sailings)

Kapellskär-Mariehamn

Helsinki-Tallinn

Stockholm-Mariehamn-Stockholm