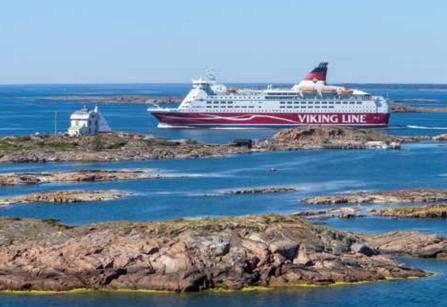

### The Viking Line fleet

Viking Grace is the world's first large passenger ship that uses liquefied natural gas (LNG) as fuel. With the help of LNG, the ship's nitrogen exhausts and particles are decreased by 85% and greenhouse gases by 15%. The sulphur exhaust level will be practically zero.

Since April 2018 Viking Grace is the first large passenger ship worldwide to be equipped with a rotor sail for the utilisation of wind power. This will cut fuel consumption by 300 t and reduce emissions by up to 900 t annually.

Our new energy-efficient vessel will be 218 metres in length and have a gross registered tonnage of about 63,000 tonnes.

Energy efficiency will be very important in planning and building the ship. Viking Line engages Scandinavian architects for the interior design.