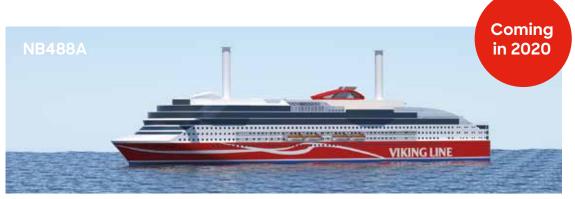

The new vessel will provide a brand new passenger experience for our guests.

|            |   |                      | Duration   |
|------------|---|----------------------|------------|
| Stockholm  | > | Turku                | 11 hrs     |
| Stockholm  | > | Helsinki             | 16 hrs     |
| Stockholm  | > | Mariehamn            | 5½ hrs     |
| Stockholm  | > | Tallinn via Helsinki | 19 hrs     |
| Turku      | > | Långnäs              | 4 hrs      |
| Turku      | > | Mariehamn            | 5½ hrs     |
| Helsinki   | > | Tallinn              | 2-21/2 hrs |
| Helsinki   | > | Mariehamn            | 10-11 hrs  |
| Kapellskär | > | Mariehamn            | 2½ hrs     |
|            |   |                      |            |

### Stockholm-Helsinki and Stockholm-Helsinki-Tallinn (summer sailings)

Kapellskär-Mariehamn

Helsinki-Tallinn

Stockholm-Mariehamn-Stockholm

### **Route Tickets**

- ► Stockholm-Åland-Helsinki v.v.
- ► Stockholm-Åland-Turku v.v.
- ► Helsinki-Tallinn v.v.
- ► Kappelskär-Mariehamn v.v.