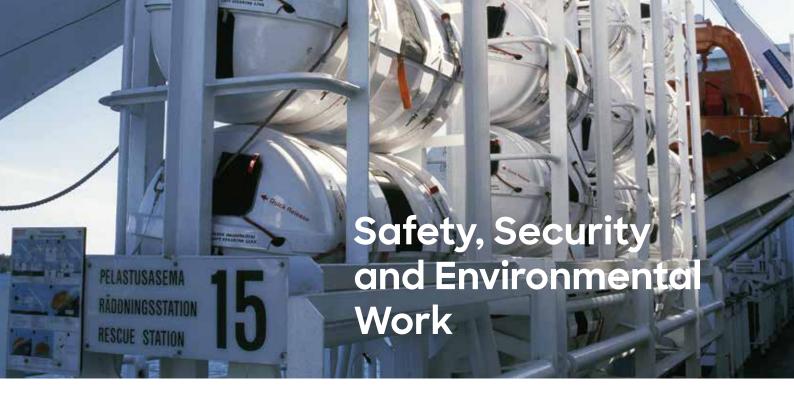

### Safety on board

- On-board navigation and safety equipment meets the latest standards
- ► Fast rescue boats, self-righting life rafts and new evacuation systems
- ► All vessels are equipped with Voyage Data Recorder (VDR) systems
- Safety training and drills take place regularly on board Viking Line vessels

### Viking Line's ships

- ▶ Environmentally certified according to ISO 14001 international standards by the independent certification body
- ► All our ships use "green fuel"
- International fuel-saving programme, harnessing of energy from exhausts as well as re-using waste heat
- All vessels meet the stability standards of the International Convention for the Safety of Life at Sea (SOLAS 90) and the Stockholm Agreement
- Land-based power supply used in harbours

### **Environment**

- Viking Line does not discharge ANY waste water into the Baltic Sea
- ▶ In 2017, waste heat from the vessel's engines was converted into 483.700 kWh of clean electricity
- ▶ Recycled from our vessels in 2017:
  - > 20 tons of plastic
  - > 8 tons of aluminum
  - > 1.500 tons of used oils
  - > 423 tons of glass packaging
  - > 633 tons paper and cardboard
  - > Food waste from Viking Grace, Gabriella, Mariella and XPRS generated biogas equivalent to 97,000 liters of petrol in 2017
- ➤ Viking Line has received several awards for its environmental commitment