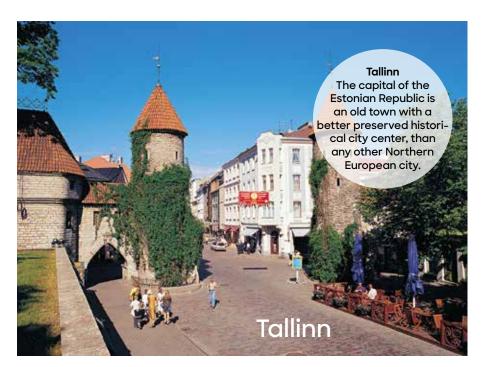

Sweden's capital
Stockholm
is a metropolis
where you can find
the charm of a small
town right around
the corner.

Country: Finland Inhabitants: 617,000

Languages: Finnish, Swedish

www.myhelsinki.fi/en

Country: Finland Inhabitants: 183,000

Languages: Finnish, Swedish

www.visitturku.fi/en

Country: Sweden
Inhabitants: 950,000
Language: Swedish
www.visitstockholm.com

Country: Estonia
Inhabitants: 410,000
Language: Estonian
www.visittallinn.ee/eng