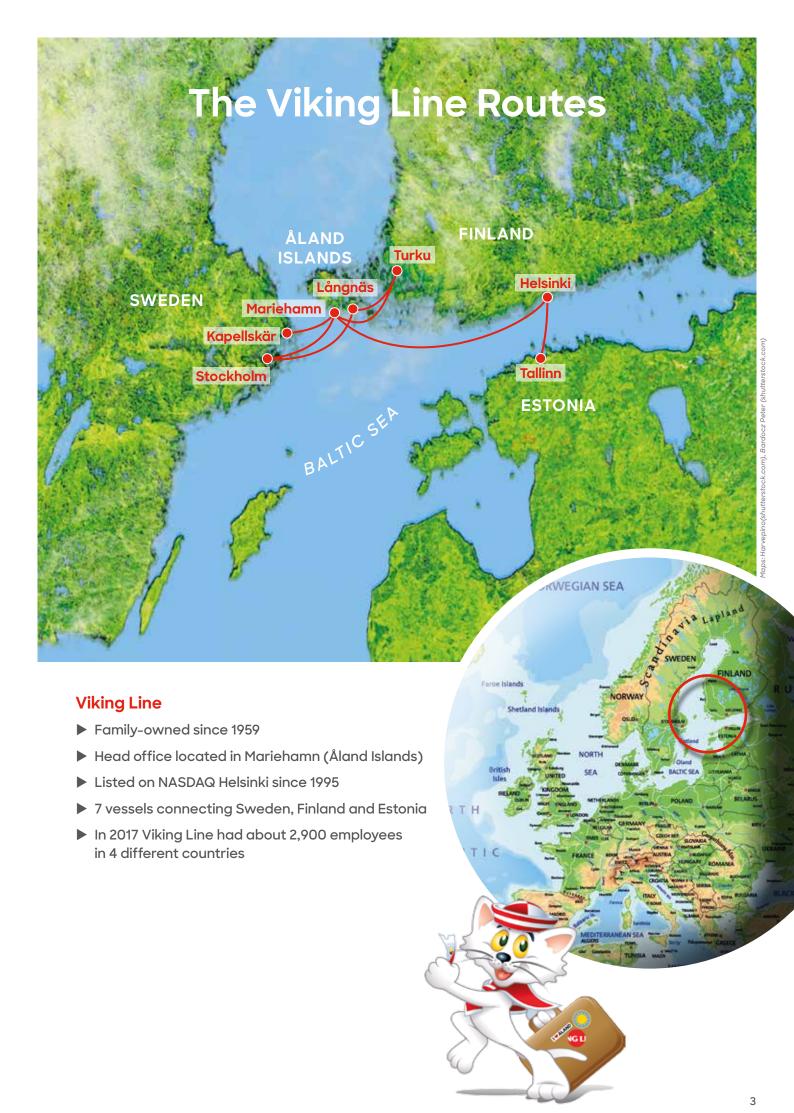

### Stockholm-Helsinki and Stockholm-Helsinki-Tallinn (summer sailings)

Kapellskär-Mariehamn

Helsinki-Tallinn

Stockholm-Mariehamn-Stockholm

### **Our Ships**

- ► 6.8 mill. passengers/year
- ► Since 1959 a total of:
  - > 213 mill. passengers
  - > 21 mill. cars and
  - > 4 mill. cargo units have been transported on our ships
- More than 130,000 cargo units/year
- M/S Viking Grace is the first LNG passenger ship world wide
- ► From a distance of 100 metres, the noise level of Viking Grace is at 50 decibels – equivalent to a fridge